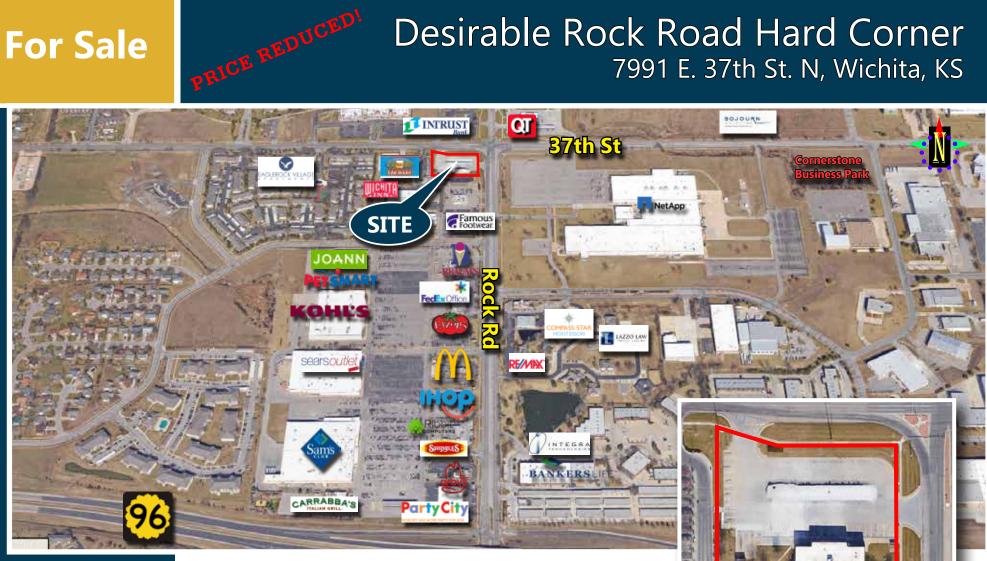

## Desirable Rock Road Hard Corner 7991 E. 37th St. N, Wichita, KS

Large Lot/Adequate Parking
High Average Household Income
Very Popular Retail Trade Area
Highly Visible Location
Close Proximity to K-96

**Area Businesses Include** Intrust Bank, QuikTrip, NetApp, Jo-Ann Fabrics, PetSmart, FedEx Office, Sam's Club, Party City, Kohl's, Cornerstone Business Park, Legends Car Wash, Famous Footwear, McDonald's, Wichita Inn, Sears Outlet, IHOP