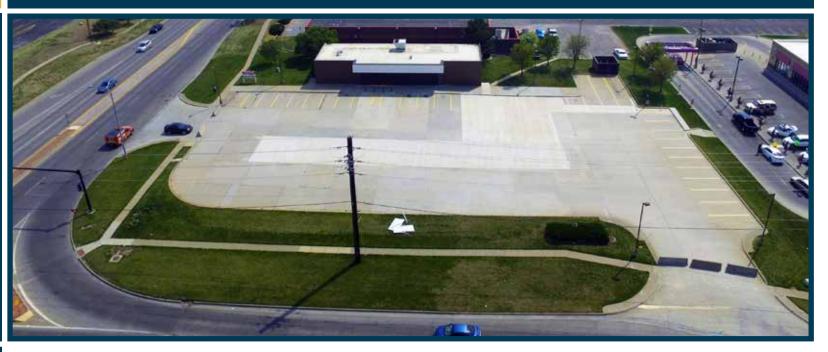

## Desirable Rock Road Hard Corner 7991 E. 37th St. N, Wichita, KS

# **For Sale**

Property Information:

Building Size 3,252 Sq. Ft. Lot Size 1.24 Acres Year Built 1991 2017 RE Taxes \$23,150.44 Zoning Limited Commercial

For Information Contact:

**Carl Hebert, CCIM** (316) 618-1100 cjhebert@insitere.com

Large Lot/Adequate Parking
High Average Household Income
Very Popular Retail Trade Area
Highly Visible Location
Close Proximity to K-96

**Area Businesses Include** Intrust Bank, QuikTrip, NetApp, Jo-Ann Fabrics, PetSmart, FedEx Office, Sam's Club, Party City, Kohl's, Cornerstone Business Park, Legends Car Wash, Famous Footwear, McDonald's, Wichita Inn, Sears Outlet, IHOP